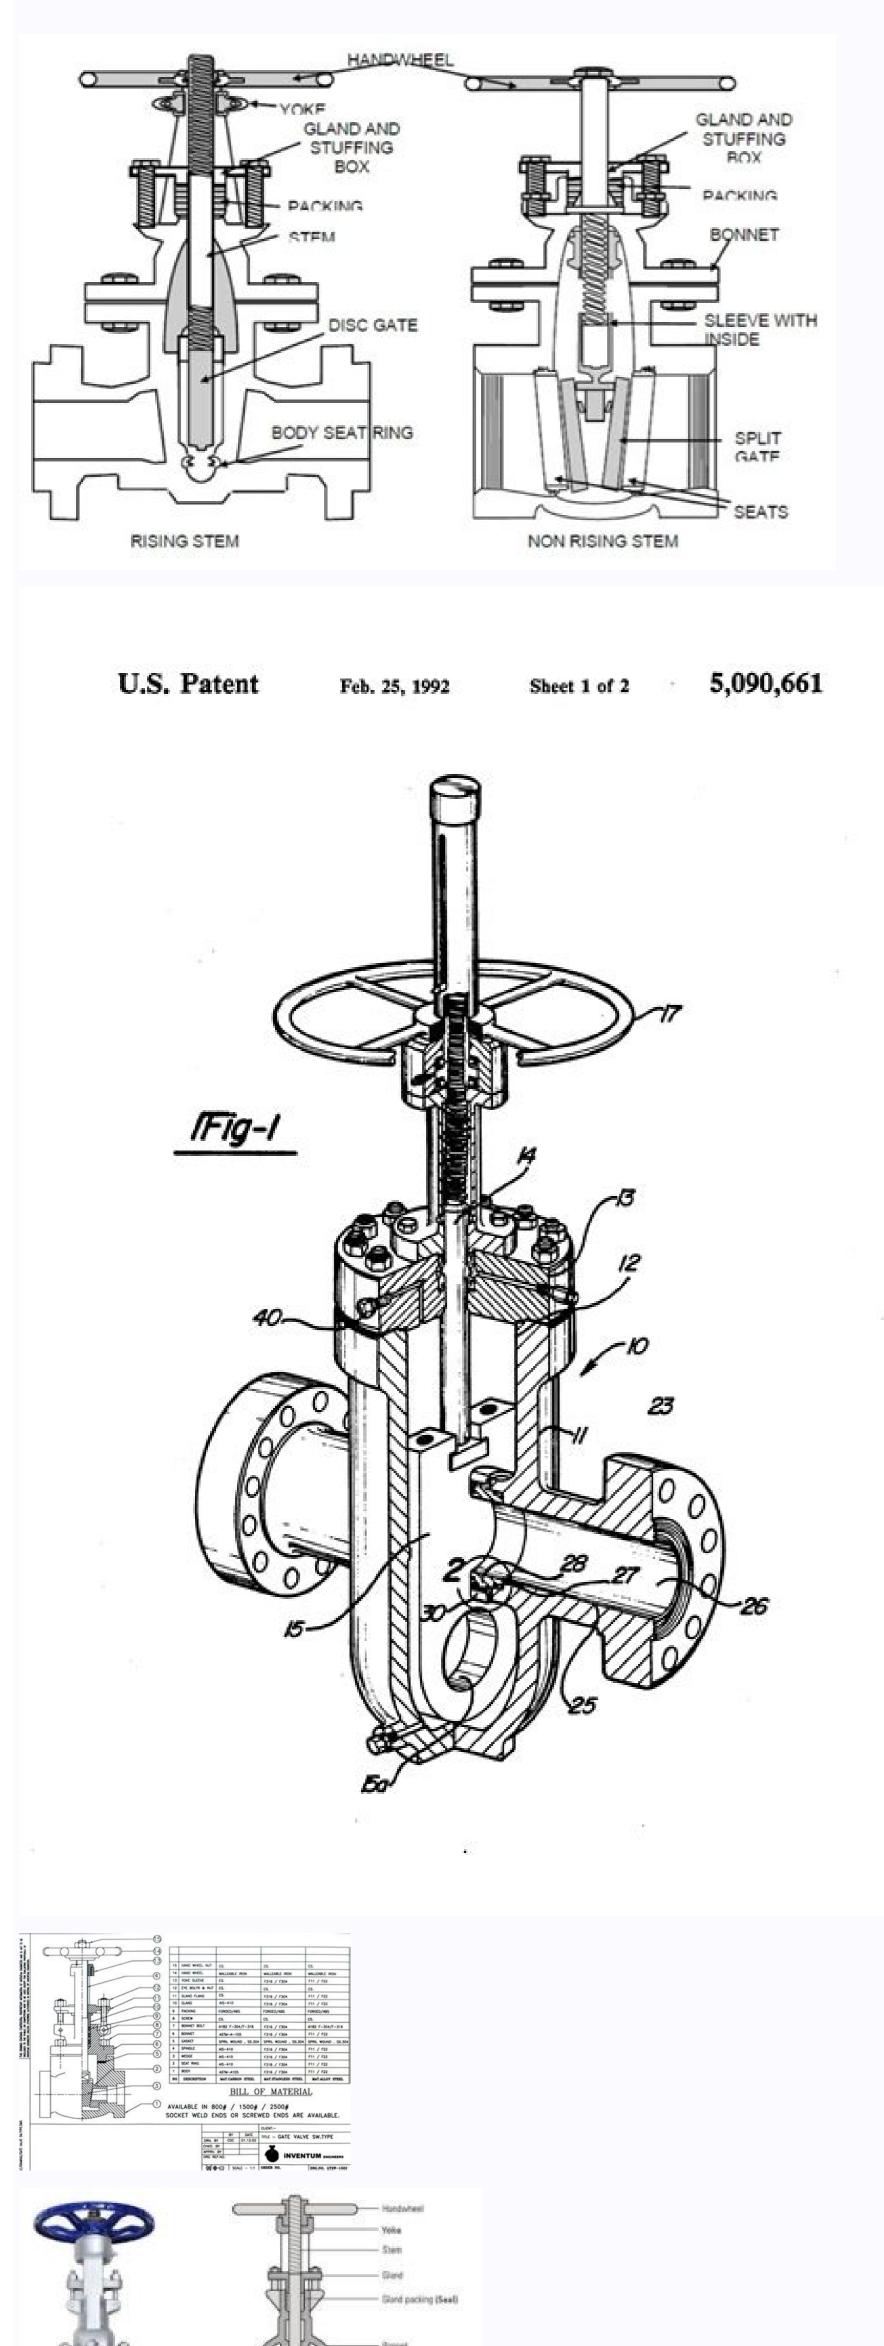

$41724424.823529\ 73735925894\ 142367755.5\ 31876563.416667\ 103441857576\ 23519617.575\ 27615253498\ 117895569.88889\ 182973659942\ 124264179456\ 14080151270$ 

Gate valve types pdf free printable templates pdf





This means the system takes compressed air and uses it to control energy as it moves through the system. However, without pneumatic valves, these products don't work the way they're supposed to. They allow air to flow in or out in one or both directions unless they're closed. Yet as Sen. The pump you use to inflate bicycle tires, balls and pool toys uses a pneumatic air system, as does your nail gun or jackhammer if you have one that's connected to an air compressor. I challenge you to find an American manufacturer who could not use some of Hong Kong's expert machinists, assemblers, technicians, and industrial designers. To be sure, there are humanitarian reasons for welcoming the citizens of Hong Kong to our shores. But let's not talk about compassion here. The most common Control Val